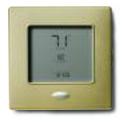

#### GOLD LUSTER

- White gloss finish with metallic silver check overlay.
- · Hi-tech, yet classic.
- A subtle accent on white or light-colored walls.

- Black gloss finish.
- · Dramatic and stylish.
- Coordinates well with sleek, contemporary and exotic interiors.

- · Satin, metallic gold finish.
- Adds a touch of interest in an unexpected place.
- Makes an appealing accent on a bold-colored wall.

edge

Custom doors sold separately.

© Carrier Corporation 2007 www.carrier.com 1-800-CARRIER