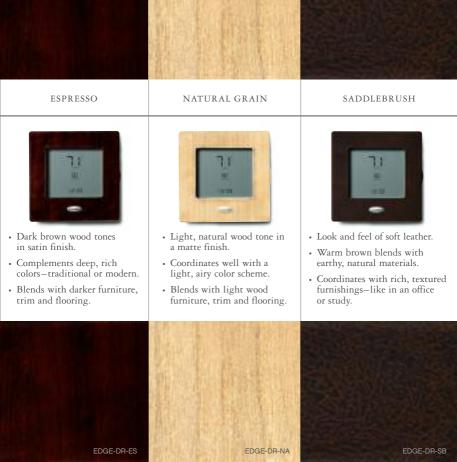

# More than just another pretty face.

### Actually, it's six.

You put a lot of sweat equity into making your house a home. And now you can even find the perfect control to complement your home décor with the Edge™ thermostat.

The custom doors\* concept is new to the industry and is exclusively from Carrier. With six distinctly different options to choose from, you can go bold, traditional or somewhere in between to match any room's style.

Best of all, these doors can be swapped out at any time, so if you ever get inspired to change up a room's look, you can easily order a new door that fits right in. Just call your Carrier dealer with the color ID located in the bottom right corner of each swatch.