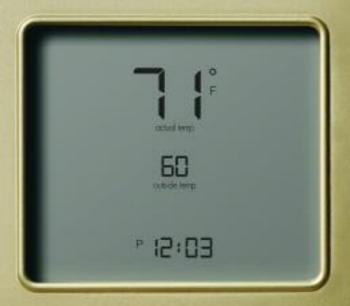

### Actually, it's six.

You put a lot of sweat equity into making your house a home. And now you can even find the perfect control to complement your home décor with the Edge™ thermostat.

The custom doors\* concept is new to the industry and is exclusively from Carrier. With six distinctly different options to choose from, you can go bold, traditional or somewhere in between to match any room's style.