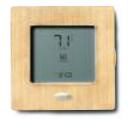

- · Satin, metallic gold finish.
- Adds a touch of interest in an unexpected place.
- Makes an appealing accent on a bold-colored wall.

edge

Custom doors sold separately.

© Carrier Corporation 2007 www.carrier.com 1-800-CARRIER