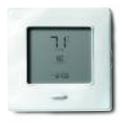

s to choose from, you can go bold, traditional or somewhere in between to match any room's style.

Best of all, these doors can be swapped out at any time, so if you ever get inspired to change up a room's look, you can easily order a new door that fits right in. Just call your Carrier dealer with the color ID located in the bottom right corner of each swatch.



# QUARTZ

## ONYX

#### GOLD LUSTER



- White gloss finish with metallic silver check overlay.
- · Hi-tech, yet classic.
- A subtle accent on white or light-colored walls.



- Black gloss finish.
- · Dramatic and stylish.
- Coordinates well with sleek, contemporary and exotic interiors.



- · Satin, metallic gold finish.
- Adds a touch of interest in an unexpected place.
- Makes an appealing accent on a bold-colored wall.















edge

Custom doors sold separately.

© Carrier Corporation 2007 www.carrier.com 1-800-CARRIER

A member of the United Technologies Corporation family. Stock Symbol UTX.

Manufacturer reserves the right to discontinue, or change, at any time, specifications, designs or pricing without notice and without incurring obligations. 01-TSTAT-004-25 Rev. 07/07