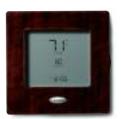

to choose from, you can go bold, traditional or somewhere in between to match any room's style.

Best of all, these doors can be swapped out at any time, so if you ever get inspired to change up a room's look, you can easily order a new door that fits right in. Just call your Carrier dealer with the color ID located in the bottom right corner of each swatch.



# QUARTZ

## ONYX

#### GOLD LUSTER



- White gloss finish with metallic silver check overlay.
- · Hi-tech, yet classic.
- A subtle accent on white or light-colored walls.



- Black gloss finish.
- · Dramatic and stylish.
- Coordinates well with sleek, contemporary and exotic interiors.



- · Satin, metallic gold finish.
- Adds a touch of interest in an unexpected place.
- Makes an appealing accent on a bold-colored wall.















edge

Custom doors sold separately.

© Carrier Corporation 2007 www.carrier.com 1-800-CARRIER

A member of the United Technologies Corporation family. Stock Symbol UTX.

Manufacturer reserves the right to discontinue, or change, at any time, specifications, designs or pricing without notice and without incurring obligations. 01-TSTAT-004-25 Rev. 07/07