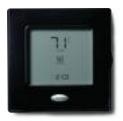

choose from, you can go bold, traditional or somewhere in between to match any room's style.

Best of all, these doors can be swapped out at any time, so if you ever get inspired to change up a room's look, you can easily order a new door that fits right in. Just call your Carrier dealer with the color ID located in the bottom right corner of each swatch.



# QUARTZ

## ONYX

#### GOLD LUSTER



- White gloss finish with metallic silver check overlay.
- · Hi-tech, yet classic.
- A subtle accent on white or light-colored walls.



- Black gloss finish.
- · Dramatic and stylish.
- Coordinates well with sleek, contemporary and exotic interiors.



- · Satin, metallic gold finish.
- Adds a touch of interest in an unexpected place.
- Makes an appealing accent on a bold-colored wall.















edge

Custom doors sold separately.

© Carrier Corporation 2007 www.carrier.com 1-800-CARRIER

A member of the United Technologies Corporation family. Stock Symbol UTX.

Manufacturer reserves the right to discontinue, or change, at any time, specifications, designs or pricing without notice and without incurring obligations. 01-TSTAT-004-25 Rev. 07/07